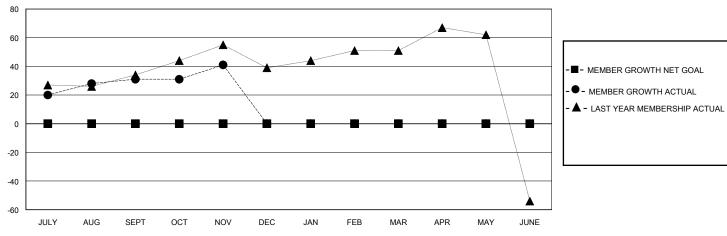

## District 3231A1

GMT: LOCATION INDIA GMT CA

|               | Club          | os          |               | Members RESULTS FOR 2024-2025 |                        |                         |                                                    |  |  |
|---------------|---------------|-------------|---------------|-------------------------------|------------------------|-------------------------|----------------------------------------------------|--|--|
|               | RESULTS FOR   | R 2024-2025 |               |                               |                        |                         |                                                    |  |  |
| QUARTER       | NEW CLUB GOAL | NEW CLUBS   | DROPPED CLUBS | QUARTER MEME                  | BER GROWTH NET<br>GOAL | MEMBER GROWTH<br>ACTUAL | DROPPED<br>MEMBERS ACTUAL<br>(including transfers) |  |  |
| JULY/AUG/SEPT | 0             | 0           | 1             | JULY/AUG/SEPT                 | 0                      | 66                      | 10                                                 |  |  |
| OCT/NOV/DEC   | 0             | 0           | 0             | OCT/NOV/DEC                   | 0                      | 15                      | 3                                                  |  |  |
| JAN/FEB/MAR   | 0             | 0           | 0             | JAN/FEB/MAR                   | 0                      | 0                       | 0                                                  |  |  |
| APR/MAY/JUNE  | 0             | 0           | 0             | APR/MAY/JUNE                  | 0                      | 0                       | 0                                                  |  |  |